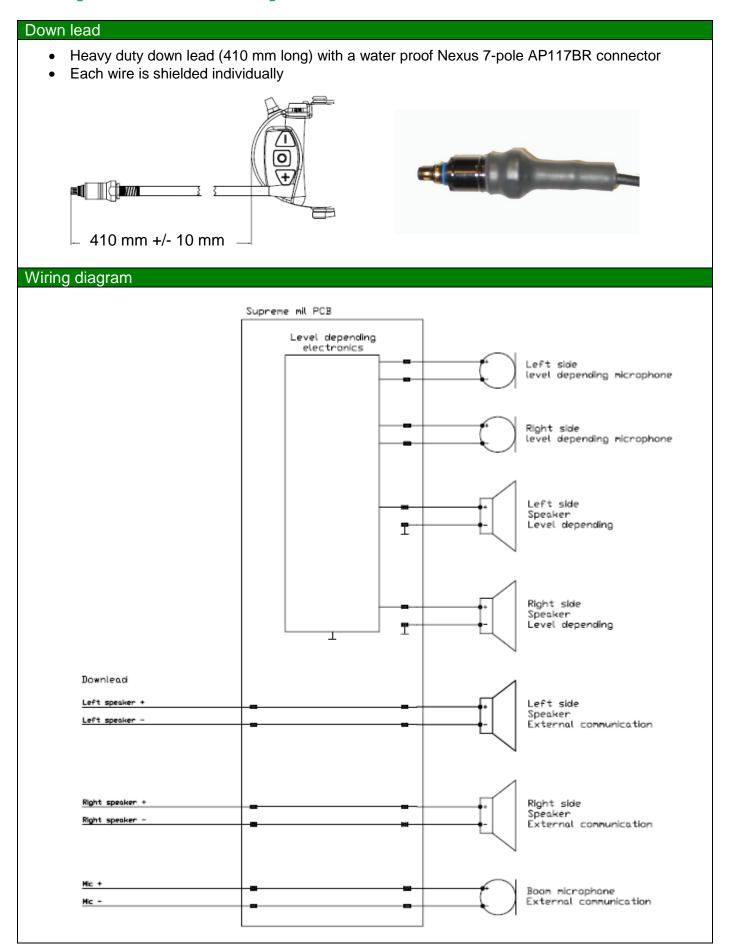

| RoHS, WEEE                                                                                                                                                                                                                                                                                                                                                                                                  |                                                                                             |  |  |  |



[Technical Data sheet]





[ Technical Data sheet ]





[Technical Data sheet]

#### Hygiene kit



Hygiene Kit:

Consists of 1 pair of sealing cushions and 1 pair of attenuation foam inserts

## EN approvals

Tested and certified to EN352-1:2002, EN352-4:2001 and EN352-6:2002 by FIOH, Finland (0403). Certificate number: 26128ROS02

# CE

## ATTENUATION DATA

#### Headband version

| Frequency Hz                                | 63   | 125  | 250  | 500  | 1000 | 2000 | 4000 | 8000 |
|---------------------------------------------|------|------|------|------|------|------|------|------|
| Mean attenuation, $M_f$ (dB)                | 14.5 | 13.5 | 15.5 | 23.7 | 24.1 | 30.4 | 36.6 | 38.6 |
| Stand. Deviation, s <sub>f</sub> (dB)       | 2.8  | 3.2  | 1.9  | 3.9  | 2.7  | 3.2  | 4.4  | 4.2  |
| APV (M <sub>f</sub>