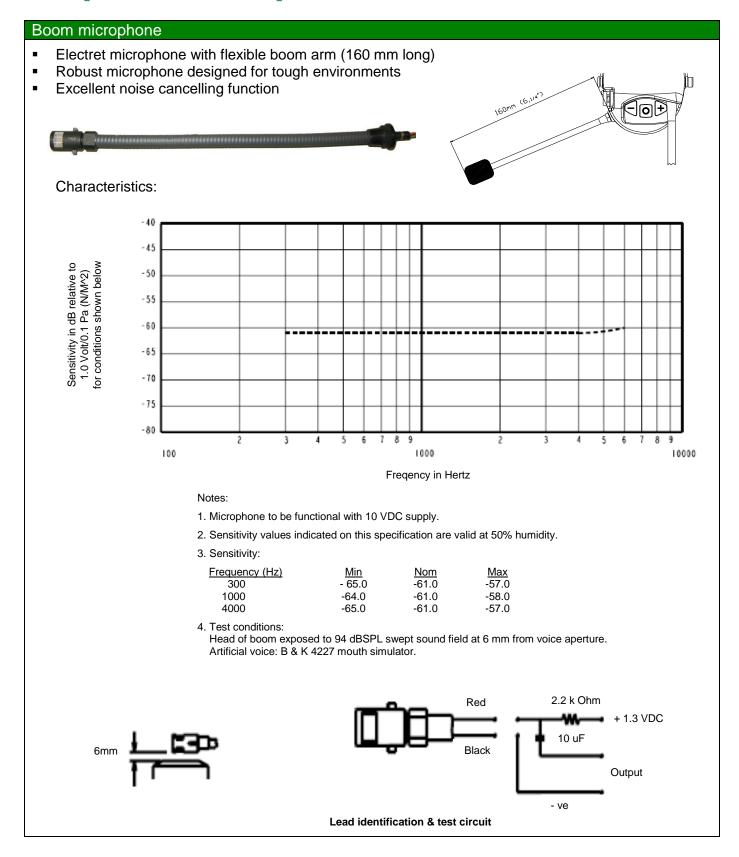

| RoHS, WEEE                                                                                                                                                                                                                                                                                                                                                                                                  |                                                                                             |  |  |  |



[Technical Data sheet]





[ Technical Data sheet ]





[Technical Data sheet]

#### Hygiene kit



Hygiene Kit:

Consists of 1 pair of sealing cushions and 1 pair of attenuation foam inserts

## EN approvals

Tested and certified to EN352-1:2002, EN352-4:2001 and EN352-6:2002 by FIOH, Finland (0403). Certificate number: 26128ROS02

# CE

## ATTENUATION DATA

#### Headband version

| Frequency Hz                                | 63   | 125  | 250  | 500  | 1000 | 2000 | 4000 | 8000 |
|---------------------------------------------|------|------|------|------|------|------|------|------|
| Mean attenuation, $M_f$ (dB)                | 14.5 | 13.5 | 15.5 | 23.7 | 24.1 | 30.4 | 36.6 | 38.6 |
| Stand. Deviation, s <sub>f</sub> (dB)       | 2.8  | 3.2  | 1.9  | 3.9  | 2.7  | 3.2  | 4.4  | 4.2  |
| APV (M <sub>f</sub> - s <sub>f</sub> ) (dB) | 11.